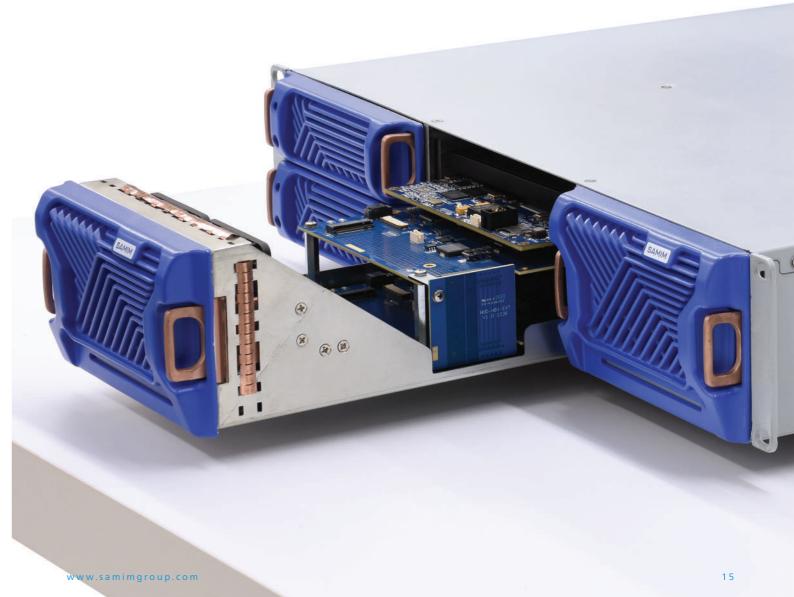

#### **SAMIM OMIX**

FPGA-accelerated hardware in a novel 2RU blade-based form factor. It provides a wide range of functionalities applicable in SDI-based environments as well as hybrid or full-IP installations.