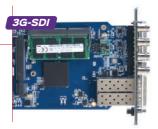

#### **SAMIM OMIX**

FPGA-accelerated hardware in a novel 2RU blade-based form factor. It provides a wide range of functionalities applicable in SDI-based environments as well as hybrid or full-IP installations.