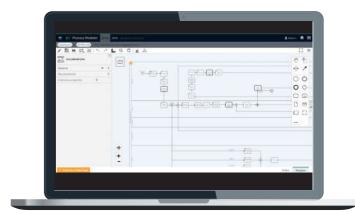

#### **Media Automation**

an advanced solution based on the latest BPM technologies which automates and accelerates media and business processes (from ingest to distribution) in any broadcast organization. This, in turn, leads to workflow optimization and enhanced business efficiency. This system is cloud ready which means that the access and development is availabe only by a simple web browser.