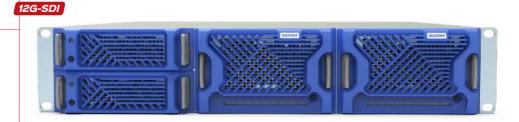

#### **SRM-0655**

This frame can house between 8 to 15 modules, depending on the type of rear panels utilized, while providing the required power (from redundant AC/DC bricks), cooling, and control and monitoring functions for all installed modules