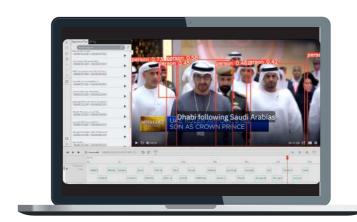

#### **BCM System with Al**

A robust software tool designed for monitoring mass media broadcasts and youtube channels. If you work in the public sector, especially in a press office, using Samim tv media monitoring will quickly inform you when important individuals like public officials, government members, or politicians are mentioned on radio or TV. It harnesses Al for face and celebrity detection and speech-to-text capability.