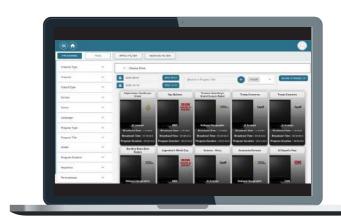

#### MAM/DAM Systems

Smart and comprehensive solutions for enriching, classifying, searching, editing, preparing and publishing multimedia assets. Using BPM technology, these intelligent systems manage all your operational processes in the media chain from ingesting to publishing, and through the automation and acceleration of these processes, it increases efficiency, accuracy and agility in matters related to media content.