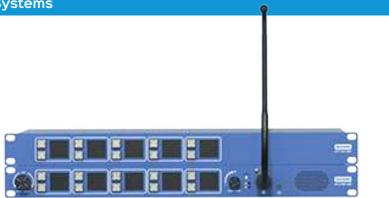

#### **Rackmount Panels**

A 2RU IP-based Intercom Panel with 20 functional Keys for peer-to-peer or peer-togroup audio messaging. It is Flexible and costeffective solution with easy expansion. By each panel, paging groups with up to 20 destinations is available.