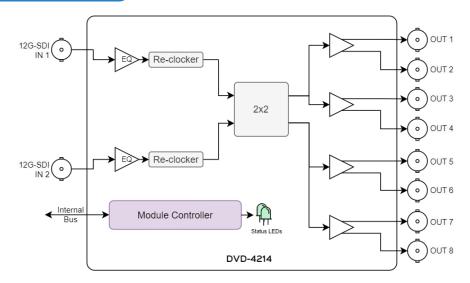

es. Optionally, to ensure signal continuity in case of power failure, each input signal is routed to one of the outputs via bypass relays.

The module can be easily monitored and controlled using onboard DIP switches or the webbased user interface. The front edge of the module has LED indicators that provide information about its operational status.

#### **Key Features**

- Dual channel operation with built-in 2x2 crosspoint
- Format agnostic (270 Mbps 12 Gbps)
- Supports SMPTE ST 2082, ST 2081, 424M, 292M, and 259M standards
- Web-based user interface
- Detection of the input signal format
- Re-Clocking for jitter removal
- Cable loss compensation (12G-SDI: 80 meters, Belden 4794R)
- Hot swappable
- Trasnparent to anciallary and audio data
- Status LED indicators

### **Block Diagram**



## **System Requirements**

| Туре  | Product  | Description               |
|-------|----------|---------------------------|
| Frame | SRM-0655 | 3RU Frame with Controller |

#### **Ordering Information**

| Product         | Description                                                                       | Type       |
|-----------------|-----------------------------------------------------------------------------------|------------|
| DVD-4214        | 12G-SDI Video Distribution Amplifier with Built-in Cross-<br>point Main Board     | Main Board |
| DVD-4214-3DRP-R | Double Slot Back-panel with Bypass Relay for DVD-4214 (compatible with SRM-0655)  | Back-panel |
| DVD-4214-3DRP   | Double Slot Back-panel for DVD-4214 (compatible with SRM-0655)                    | Back-panel |
| DVD-