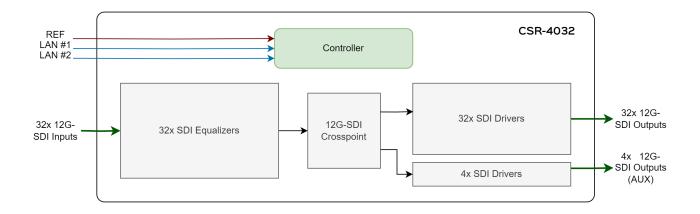

### **Block Diagram**

# CSR-4032

Compact 32x32 12G-SDI Router with Optional Multiviewer and Clean Outputs

2024 Datasheet

The **CSR-4032** is designed to meet the demands of small to medium broadcast facilities, offering robust support for 32x 12G/6G/3G/HD/SD-SDI inputs and 32+4x outputs, all housed in a compact 2RU chassis. With its low footprint and redundant network interfaces, along with hot-swappable power supplies, the CSR-4032 is ideal for mission-critical installations. Four additional outputs can be configured as independent outputs or monitoring outputs linked to any user-specified input or output. It ensures transparent operation with ancillary and audio data, making it suitable for HDR and Dolby-enabled chains. By utilizing a reference input for switching at standard-defined lines, it minimizes the impact on downstream devices.