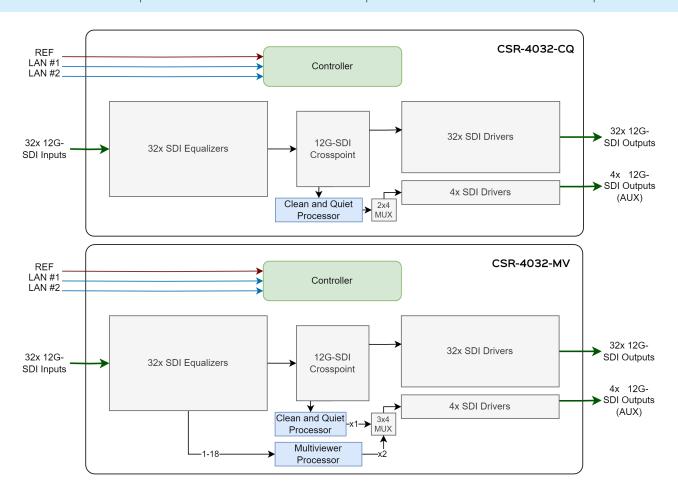

The enhanced **CSR-4032-CQ** version adds two outputs with clean and quiet switching. It provides frame synchronization on video and V-fade transition on embedded audio for seamless switching between same-format SDI sources.

The **CSR-4032-MV** version incorporates multiviewing capability for the first 18 inputs and one clean-and-quiet output. Multiviewer functionality can be utilized in single 18-tile output or dual 9-tile output configurations, making it an ideal solution for OB vans and small studios. This game-changing combination in a 2RU form factor offers exceptional flexibility and performance for a range of broadcast applications.

# Key Features, -CQ version

- Two clean and quiet outputs over AUX outputs
- Input loss compensation: black, freeze, or auto switch (change-over)
- Support of common ancillary data packets
- · Configurable V-fade duration

## Key Features, -MV version

- One clean and quiet output over AUX outputs (For more info refer to -CQ version features)
- Two configurable multivewer outputs
- Up to 18 user configurable PIPs
- Video analysis and alarming (unlock, freeze, black)
- Embedded audio analysis and alarming (absence, silent, mono, out-of-phase, overload)
- Easy integration with Samim GPIO gateways for tally and alarm GPO