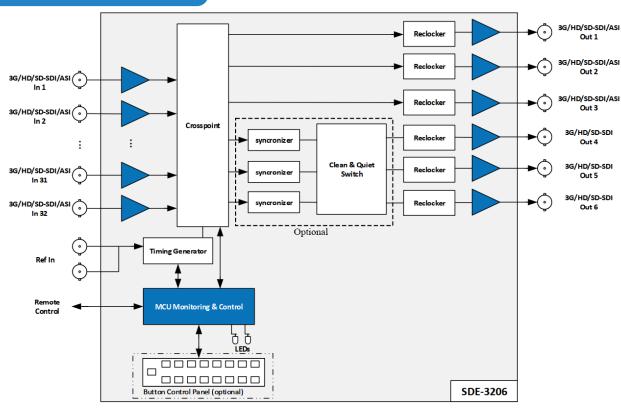

## **Block Diagram**

Moreover, the router offers a clean and quiet switching option for three of its outputs when routing identical format SDI inputs. However, with reference input, non-clean outputs adhere to standard-specified switching lines, ensuring minimum glitches when changing routes. Configuration of the SDE-3206 is streamlined through its web-based user interface, providing users with access to all settings and adjustments.